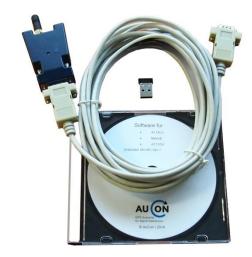

## R2-METROe-BT - Bluetooth Kit for METRO Repeater

## Description:

The R2-METROe-BT Kit provides the control of a METRO repeater device via Bluetooth.

The METRO can be controlled and configured via serial interface by PC or Notebook. The included Bluetooth-to-Serial adapter provides a convenient method for remote control of the repeater device.

The kit includes all necessary components and comes with a simply to use software that was specifically designed for this application.

This comes in handy especially at difficult to access METRO repeaters where manually control is no option (e.g. at aircraft hangars or above suspended ceilings).

R2-METROe-BT Kit

Note: Software for control via serial interface separately available.