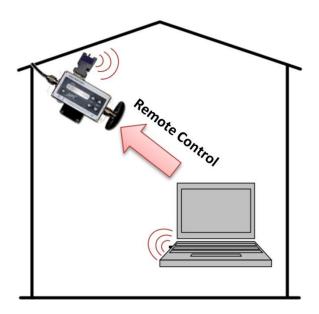

## Description:

The R2-METROe-BT Kit provides the control of a METRO repeater device via Bluetooth.

The METRO can be controlled and configured via serial interface by PC or Notebook. The included Bluetooth-to-Serial adapter provides a convenient method for remote control of the repeater device.

The kit includes all necessary components and comes with a simply to use software that was specifically designed for this application.

This comes in handy especially at difficult to access METRO repeaters where manually control is no option (e.g. at aircraft hangars or above suspended ceilings).

Simplify your repeater controlling and create yourself new possibilities!